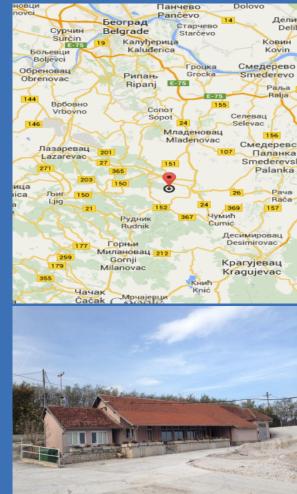

### **OPPORTUNITY**

A freestanding 42.600m2 industrial area in Lipovac/Topola located between Serbian industrial centers Belgrade (distance 75km) and Kragujevac (distance 40km) available for low cost rent . The area is 45km from highway connection and 75km from Danube port Smederevo.

#### **PROPERTY FEATURES**

- 400 m2 office space with connection to industrial scale
- 432m2 (w.d.h 18x14x8m) open storage
- 1.470m2 (w.d.h 30x49x6m) open storage
- 828m2 (w.d.h 23x36x6m) open storage
- 620m2 (w.d.h 31x20x6m) open storage
- 144m2 (w.d.h 12x12x6m) maintenance workshop
- Easy upgrade of electric power on 2.000kW
- Fuel station with 30t tank
- Garage for 2 cars