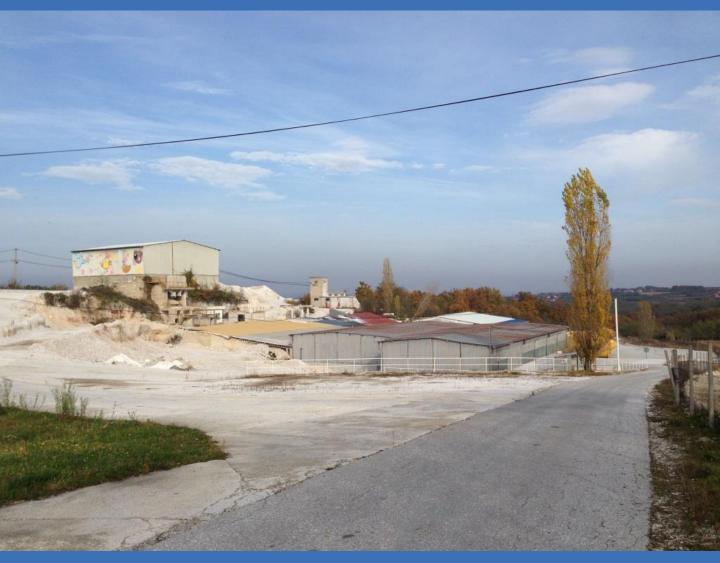

# FOR RENT

Industrial area suitable for Calcium Carbonate related production Lipovac bb, 34310 Topola, Serbia

### **OPPORTUNITY**

A freestanding 42.600m2 industrial area in Lipovac/Topola located between Serbian industrial centers Belgrade (distance 75km) and Kragujevac (distance 40km) available for low cost rent . The area is 45km from highway connection and 75km from Danube port Smederevo.

#### **PROPERTY FEATURES**

- 400 m2 office space with connection to industrial scale
- 432m2 (w.d.h 18x14x8m) open storage
- 1.470m2 (w.d.h 30x49x6m) open storage
- 828m2 (w.d.h 23x36x6m) open storage
- 620m2 (w.d.h 31x20x6m) open storage
- 144m2 (w.d.h 12x12x6m) maintenance workshop
- Easy upgrade of electric power on 2.000kW
- Fuel station with 30t tank
- Garage for 2 cars