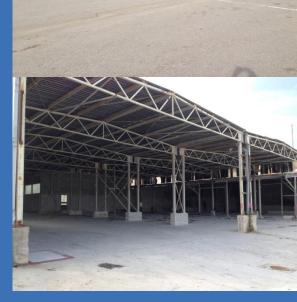

#### **PROPERTY FEATURES**

- 400 m2 office space with connection to industrial scale
- 432m2 (w.d.h 18x14x8m) open storage
- 1.470m2 (w.d.h 30x49x6m) open storage
- 828m2 (w.d.h 23x36x6m) open storage
- 620m2 (w.d.h 31x20x6m) open storage
- 144m2 (w.d.h 12x12x6m) maintenance workshop
- Easy upgrade of electric power on 2.000kW
- Fuel station with 30t tank
- Garage for 2 cars